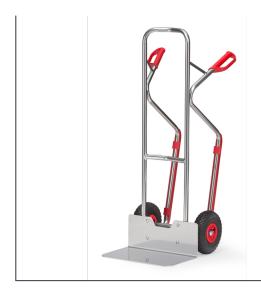

## **Product data sheet**

Article no.: A1331L Aluminium truck

**Transport equipment** 

Aluminium trucks made of tubular aluminium with alu blades, very light and handy to use. Aluminum sheet shovel mountable, therefore exchangeable. Curved top bar and transversal struts. For safe transport of circular items such as rolls, cans, buckets etc. Pneumatic tyres on synthetic rims, hubs with roller bearings. Flat packed delivery.

## **Technical Details:**

| Total load capacity (kg)                                       | 200                             |
|----------------------------------------------------------------|---------------------------------|
| Blade width (mm)                                               | 480                             |
| Blade depth (mm)                                               | 300                             |
| Total width (mm)                                               | 590                             |
| Total depth (mm)                                               | 676                             |
| Total height (mm)                                              | 1300                            |
| Tyres                                                          | Pneumatic                       |
|                                                                | Theumatic                       |
| Wheel size (mm)                                                | 260 x 85                        |
| •                                                              |                                 |
| Wheel size (mm)                                                | 260 x 85                        |
| Wheel size (mm) Weight (kg)                                    | 260 x 85<br>10                  |
| Wheel size (mm) Weight (kg) Country of origin                  | 260 x 85<br>10<br>Germany       |
| Wheel size (mm) Weight (kg) Country of origin Warranty (years) | 260 x 85<br>10<br>Germany<br>10 |