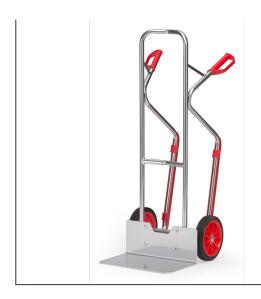

## **Product data sheet**

Article no.: A1331V Aluminium truck

**Transport equipment** 

Aluminium trucks made of tubular aluminium with alu blades, very light and handy to use. Aluminum sheet shovel mountable, therefore exchangeable. Curved top bar and transversal struts. For safe transport of circular items such as rolls, cans, buckets etc. Pneumatic tyres on synthetic rims, hubs with roller bearings. Flat packed delivery.

## **Technical Details:**

| Total load capacity (kg) | 200           |
|--------------------------|---------------|
| Blade width (mm)         | 480           |
| Blade depth (mm)         | 300           |
| Total width (mm)         | 590           |
| Total depth (mm)         | 676           |
| Total height (mm)        | 1300          |
| Tyres                    | Solid rubber  |
| Wheel size (mm)          | 260 x 56      |
| Weight (kg)              | 13            |
| Country of origin        | Germany       |
| Warranty (years)         | 10            |
| C                        | 07160000      |
| Customs tariff number    | 87168000      |
| GTIN                     | 4017976113319 |