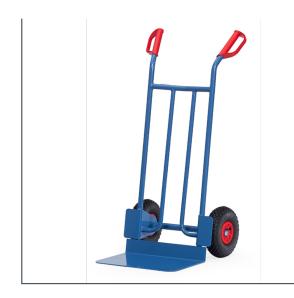

## **Product data sheet**

Article no.: B1116L Tubular steel truck

Handy tubular steel trucks with steel sheet blades, sturdy welded construction, blue RAL 5007. Safety grips. Steel sheet front shovel mountable, therefore exchangeable. Pneumatic tyres on synthetic rims, hubs with roller bearings. Flat packed delivery.

| <b>Technical Details:</b> | Tec | hnical | <b>Details:</b> |  |
|---------------------------|-----|--------|-----------------|--|
|---------------------------|-----|--------|-----------------|--|

| Total load capacity (kg) | 250           |
|--------------------------|---------------|
| Blade width (mm)         | 480           |
| Blade depth (mm)         | 300           |
| Total width (mm)         | 590           |
| Total depth (mm)         | 656           |
| Total height (mm)        | 1150          |
| Tyres                    | Pneumatic     |
| Wheel size (mm)          | 260 x 85      |
| Weight (kg)              | 15            |
| Country of origin        | Germany       |
| Warranty (years)         | 10            |
| Customs tariff number    | 87168000      |
| GTIN                     | 4017976211169 |
|                          | 1             |