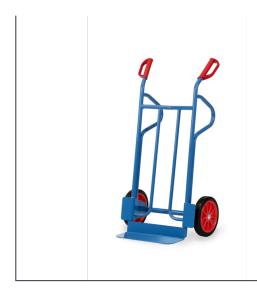

## **Product data sheet**

Article no.: B1215V Tubular steel truck

Handy tubular steel trucks with steel sheet blades, sturdy welded construction, blue RAL 5007. Safety grips. Steel sheet front shovel mountable, therefore exchangeable. Solid rubber tyres on synthetic rims, hubs with roller bearings. Flat packed delivery.