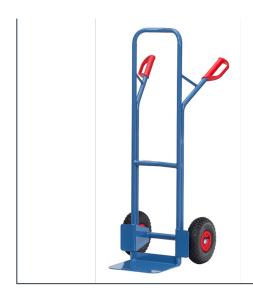

## **Product data sheet**

Article no.: B1325L Tubular steel truck

**Transport equipment** 

Handy tubular steel trucks with steel sheet blades, sturdy welded construction, blue RAL 5007. Safety grips. Steel sheet front shovel mountable, therefore exchangeable. Pneumatic tyres on synthetic rims, hubs with roller bearings. Curved top bar and transversal struts. For safe transport of circular items such as rolls, cans, buckets etc. Flat packed delivery.