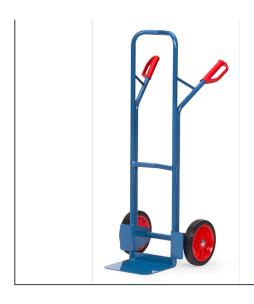

## **Product data sheet**

Article no.: B1325V Tubular steel truck

## **Transport equipment**

Handy tubular steel trucks with steel sheet blades, sturdy welded construction, blue RAL 5007. Safety grips. Steel sheet front shovel mountable, therefore exchangeable. Solid rubber tyres on synthetic rims, hubs with roller bearings. Curved top bar and transversal struts. For safe transport of circular items such as rolls, cans, buckets etc. Flat packed delivery.