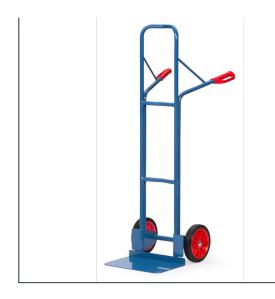

## **Product data sheet**

Article no.: B1328V Tubular steel truck

**Transport equipment** 

Handy tubular steel trucks with steel sheet blades, sturdy welded construction, blue RAL 5007. Safety grips. Steel sheet front shovel mountable, therefore exchangeable. Solid rubber tyres on synthetic rims, hubs with roller bearings. Curved top bar and transversal struts. For safe transport of circular items such as rolls, cans, buckets etc. Flat packed delivery.