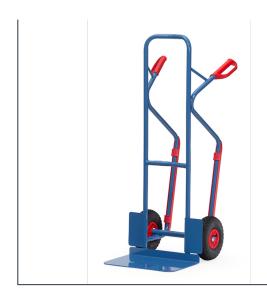

## **Product data sheet**

Article no.: B1331L Tubular steel truck

**Transport equipment** 

Handy tubular steel trucks with steel sheet blades, sturdy welded construction, blue RAL 5007. Safety grips. Steel sheet front shovel mountable, therefore exchangeable. Pneumatic tyres on synthetic rims, hubs with roller bearings. Curved top bar and transversal struts. For safe transport of circular items such as rolls, cans, buckets etc. Flat packed delivery.

## **Technical Details:**

| Total load capacity (kg)                                       | 300                             |
|----------------------------------------------------------------|---------------------------------|
| Blade width (mm)                                               | 480                             |
| Blade depth (mm)                                               | 300                             |
| Total width (mm)                                               | 580                             |
| Total depth (mm)                                               | 677                             |
| Total height (mm)                                              | 1300                            |
|                                                                |                                 |
| Tyres                                                          | Pneumatic                       |
| Tyres Wheel size (mm)                                          | Pneumatic 260 x 85              |
|                                                                |                                 |
| Wheel size (mm)                                                | 260 x 85                        |
| Wheel size (mm) Weight (kg)                                    | 260 x 85<br>17                  |
| Wheel size (mm) Weight (kg) Country of origin                  | 260 x 85<br>17<br>Germany       |
| Wheel size (mm) Weight (kg) Country of origin Warranty (years) | 260 x 85<br>17<br>Germany<br>10 |