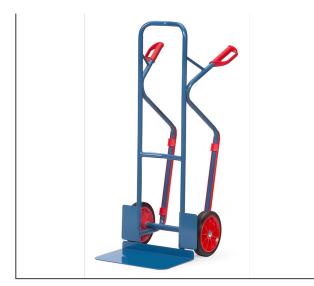

## **Product data sheet**

Article no.: B1331V Tubular steel truck

Handy tubular steel trucks with steel sheet blades, sturdy welded construction, blue RAL 5007. Safety grips. Steel sheet front shovel mountable, therefore exchangeable. Solid rubber tyres on synthetic rims, hubs with roller bearings. Curved top bar and transversal struts. For safe transport of circular items such as rolls, cans, buckets etc. Flat packed delivery.

## **Technical Details:**

| Blade width (mm)480Blade depth (mm)300Total width (mm)580Total depth (mm)677 |
|------------------------------------------------------------------------------|
| Total width (mm) 580                                                         |
|                                                                              |
| Total depth (mm) 677                                                         |
|                                                                              |
| Total height (mm) 1300                                                       |
| Tyres Solid rubber                                                           |
| Wheel size (mm) 260 x 56                                                     |
| Weight (kg) 20                                                               |
| Country of origin Germany                                                    |
| Warranty (years) 10                                                          |
| Customs tariff number 87168000                                               |
| GTIN 4017976313313                                                           |