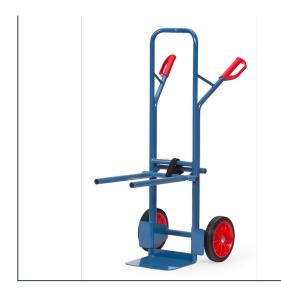

## **Product data sheet**

Article no.: B1335V Chair truck

For transporting stacked chairs. Of tubular construction. A combination of stacking trolley B1325V with chair carrying facility. Sturdy welded construction, powder coated blue RAL 5007. Curved top bar and transversal struts. For safe transport of circular items such as rolls, cans, buckets etc. Safety grips, solid rubber tyres on synthetic rims, hubs with roller bearings. The carrying arms are engaged to the trolley and can be adjusted to variable heights. When not in use as a chair trolley the arms will fold back to the main frame so that the trolley can be used for other purposes. Carrier arms: Length: 500 mm, width: 250 mm, capacity: 70 kg. (German patent: 10 2004 034 195)

## **Technical Details:**

| 回約湯回 |    |
|------|----|
| 記録の  | 8  |
| 1633 | Ċ, |

| Total load capacity (kg) | 300                               |
|--------------------------|-----------------------------------|
| Blade width (mm)         | 320                               |
| Blade depth (mm)         | 250                               |
| Total width (mm)         | 580                               |
| Total depth (mm)         | 884                               |
| Total height (mm)        | 1300                              |
| Tyres                    | Solid rubber                      |
| Wheel size (mm)          | 260 x 56                          |
| Version                  | für Stühle                        |
| Note                     | Capacity carrying facility: 70 kg |
| Weight (kg)              | 19                                |
| Country of origin        | Germany                           |
| Warranty (years)         | 10                                |
| Customs tariff number    | 87168000                          |
| GTIN                     | 4017976113357                     |
|                          |                                   |