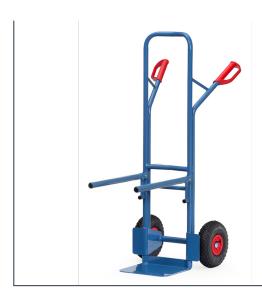

## **Product data sheet**

Article no.: B1345L Chair truck

## **Transport equipment**

For transporting stacked chairs. Made of tubular construction. A combination of stacking trolley B1325L with chair carrying facility. Sturdy welded construction, powder coated blue RAL 5007. Curved top bar and transversal struts. For safe transport of circular items such as rolls, cans, buckets etc. Safety grips, pneumatic tyres on synthetic rims, hubs with roller bearings. Carrier spar can be screwed with clamp to truck. After loosen the 2 screws the carrier spar can be continuously adjusted in height. The carrying arms are covered with protective hoses. Carrier arms: Length 500 mm, width 320 mm, capacity 70 kg

## **Technical Details:**

| Total load capacity (kg) | 300                               |
|--------------------------|-----------------------------------|
| Blade width (mm)         | 320                               |
| Blade depth (mm)         | 250                               |
| Total width (mm)         | 580                               |
| Total depth (mm)         | 862                               |
| Total height (mm)        | 1300                              |
| Tyres                    | Pneumatic                         |
| Wheel size (mm)          | 260 x 85                          |
| Version                  | für Stühle                        |
| Note                     | Capacity carrying facility: 70 kg |
| Weight (kg)              | 16                                |
| Country of origin        | Germany                           |
| Warranty (years)         | 10                                |
| Customs tariff number    | 87168000                          |
| GTIN                     | 4017976613451                     |