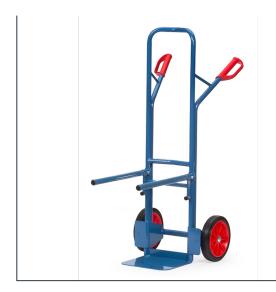

## **Product data sheet**

Article no.: B1345V Chair truck

For transporting stacked chairs. Made of tubular construction. A combination of stacking trolley B1325V with chair carrying facility. Sturdy welded construction, powder coated blue RAL 5007. Curved top bar and transversal struts. For safe transport of circular items such as rolls, cans, buckets etc. Safety grips, solid rubber tyres on synthetic rims, hubs with roller bearings. Carrier spar can be screwed with clamp to truck. After loosen the 2 screws the carrier spar can be continuously adjusted in height. The carrying arms are covered with protective hoses. Carrier arms: Length 500 mm, width 320 mm, capacity 70 kg