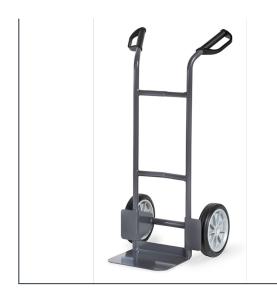

## **Product data sheet**

Article no.: B9125V ESD-Tubular steel truck

ESD-tubular steel truck with steel sheet blades, sturdy welded construction, electrically conductive powder coating, slate grey RAL 7015. ESD-Safety grips. Steel sheet front shovel screwed on, therefore exchangeable. ESD-solid rubber tyres on synthetic rims, hubs with roller bearings. Curved top bar and transversal struts. For safe transport of circular items such as rolls, cans, buckets etc.

## **Technical Details:**

| Total load capacity (kg) | 200              |
|--------------------------|------------------|
| Blade width (mm)         | 320              |
| Blade depth (mm)         | 250              |
| Total width (mm)         | 570              |
| Total depth (mm)         | 533              |
| Total height (mm)        | 1150             |
| Tyres                    | Solid rubber-ESD |
| Wheel size (mm)          | 260 x 56         |
| Weight (kg)              | 14,8             |
| Country of origin        | Germany          |
| Warranty (years)         | 10               |
| Customs tariff number    | 87168000         |
| GTIN                     | 4017976191256    |
|                          | I                |