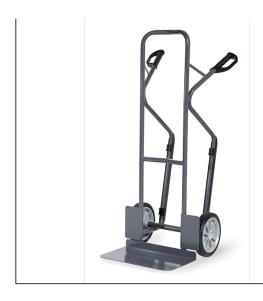

## **Transport equipment**

ESD-tubular steel truck with steel sheet blades, sturdy welded construction, electrically conductive powder coating, slate grey RAL 7015. ESD-Safety grips. Steel sheet front shovel screwed on, therefore exchangeable. ESD-solid rubber tyres on synthetic rims, hubs with roller bearings. Curved top bar and transversal struts. For safe transport of circular items such as rolls, cans, buckets etc.

## **Technical Details:**

| Total load capacity (kg)       | 300              |
|--------------------------------|------------------|
| Blade width (mm)               | 480              |
| Blade depth (mm)               | 300              |
| Total width (mm)               | 580              |
| Total depth (mm)               | 623              |
| Total height (mm)              | 1300             |
| Tyres                          | Solid rubber-ESD |
|                                |                  |
| Wheel size (mm)                | 260 x 56         |
| Wheel size (mm)<br>Weight (kg) | 260 x 56<br>20   |
|                                |                  |
| Weight (kg)                    | 20               |
| Weight (kg)  Country of origin | 20 Germany       |