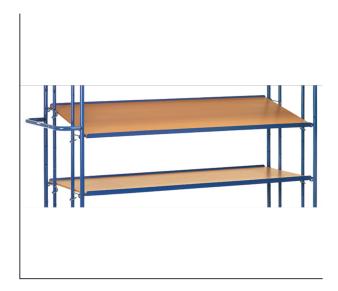

## **Product data sheet**

Article no.: E4195ET Inclined detachable shelf

Shelves made of of derived timber material boards, surface beech gain, put into an angle steel frame with 15 mm high skirting at both sides. Additional charge or price reduction for shelves.