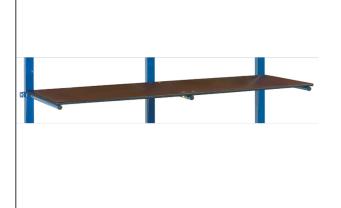

## **Product data sheet**

Article no.: E4614-1ET Shelf for trolleys with carrier spars with PVC hose

Platform of waterproof plywood 15 mm thick, usable on both sides, one side is smooth, the other side an anti-slip surface (plywood).

## **Technical Details:**

| Length of usable platform (mm)                       | 1200                |
|------------------------------------------------------|---------------------|
| Width of usable platform (mm)                        | 600                 |
| Total length (mm)                                    | 1200                |
| Total width (mm)                                     | 600                 |
| Total height (mm)                                    | 45                  |
| Colour                                               | brown               |
| Colour                                               | blown               |
| Weight (kg)                                          | 6,06                |
|                                                      |                     |
| Weight (kg)                                          | 6,06                |
| Weight (kg)<br>Country of origin                     | 6,06<br>China       |
| Weight (kg)<br>Country of origin<br>Warranty (years) | 6,06<br>China<br>10 |