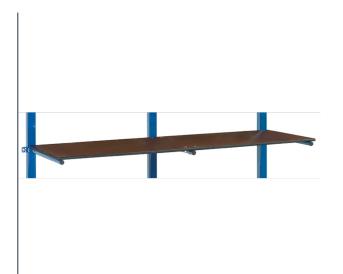

## **Product data sheet**

Article no.: E4614ET Shelf for trolleys with carrier spars

Platform of waterproof plywood 15 mm thick, usable on both sides, one side is smooth, the other side an anti-slip surface (plywood).