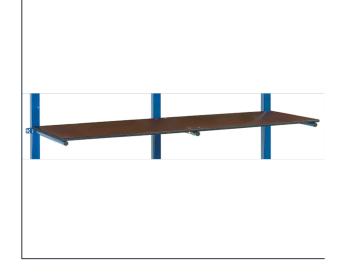

## **Product data sheet**

Article no.: E4615-1ET Shelf for trolleys with carrier spars with PVC hose

Platform of waterproof plywood 15 mm thick, usable on both sides, one side is smooth, the other side an anti-slip surface (plywood).

## **Technical Details:**

| Length of usable platform (mm) | 1600          |
|--------------------------------|---------------|
| Width of usable platform (mm)  | 600           |
| Total length (mm)              | 1600          |
| Total width (mm)               | 600           |
| Total height (mm)              | 45            |
| Colour                         | brown         |
| Weight (kg)                    | 9,58          |
| Country of origin              | China         |
| Warranty (years)               | 10            |
| <b>Customs tariff number</b>   | 44219999      |
| GTIN                           | 4017976358109 |
|                                | 1             |