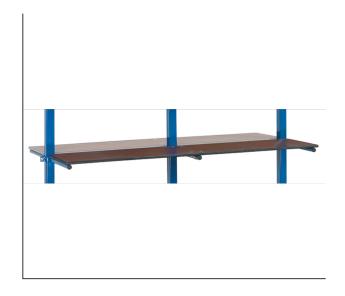

## **Product data sheet**

**Transport equipment** 

Article no.: E4626-1ET Shelf for trolleys with carrier spars with PVC hose

Platform of waterproof plywood 15 mm thick, usable on both sides, one side is smooth, the other side an anti-slip surface (plywood).