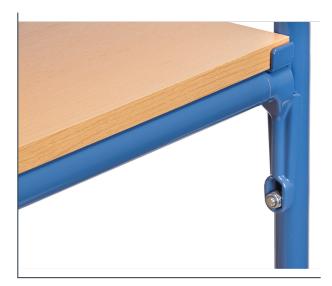

## **Product data sheet**

Article no.: E8100VK Reinforcement struts for shelved trolleys

These struts in blue are easily screwed under an existing shelf. That stabilises the upper structure and increases the capacity of the inserted shelves. The shelf located on top of the longitudinal connector struts has a carrying capacity of 150kg instead of 90kg due to the support. 1 pair per trolley is included.