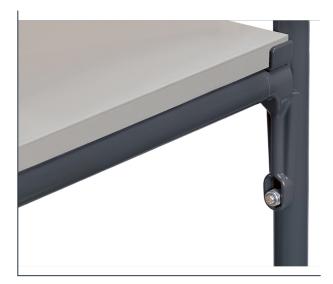

## **Product data sheet**

Article no.: E8101VK/7016 Reinforcement struts "GREY EDITION" for shelved trolleys

These struts in anthracite grey are easily screwed under an existing shelf. That stabilises the upper structure and increases the capacity of the inserted shelves. The shelf located on top of the longitudinal connector struts has a carrying capacity of 150kg instead of 90kg due to the support. 1 pair per GREY EDITION trolley is included.