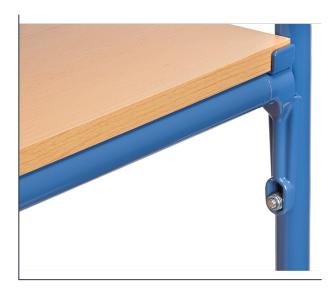

## **Product data sheet**

These struts in blue are easily screwed under an existing shelf. That stabilises the upper structure and increases the capacity of the inserted shelves. The shelf located on top of the longitudinal connector struts has a carrying capacity of 150kg instead of 90kg due to the support. 1 pair per trolley is included.