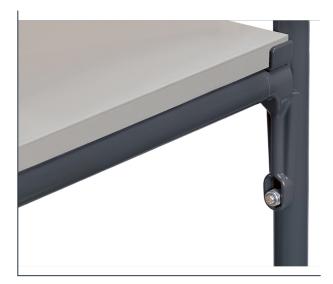

## **Product data sheet**

Article no.: E8102VK/7016 Reinforcement struts "GREY EDITION" for shelved trolleys

These struts in anthracite grey are easily screwed under an existing shelf. That stabilises the upper structure and increases the capacity of the inserted shelves. The shelf located on top of the longitudinal connector struts has a carrying capacity of 150kg instead of 90kg due to the support. 1 pair per GREY EDITION trolley is included.