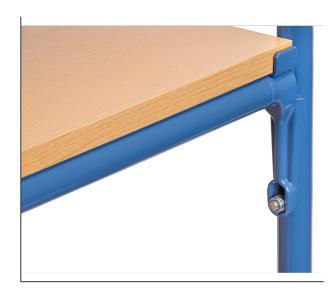

## **Product data sheet**

These struts in blue are easily screwed under an existing shelf. That stabilises the upper structure and increases the capacity of the inserted shelves. The shelf located on top of the longitudinal connector struts has a carrying capacity of 150kg instead of 90kg due to the support. 1 pair per trolley is included.