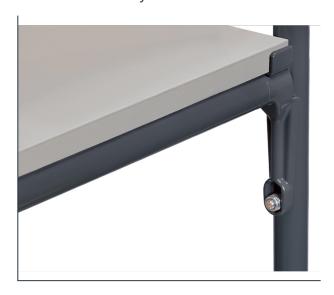

## **Product data sheet**

**Transport equipment** 

Article no.: E8103VK/7016 Reinforcement struts "GREY EDITION" for shelved trolleys

These struts in anthracite grey are easily screwed under an existing shelf. That stabilises the upper structure and increases the capacity of the inserted shelves. The shelf located on top of the longitudinal connector struts has a carrying capacity of 150kg instead of 90kg due to the support. 1 pair per GREY EDITION trolley is included.