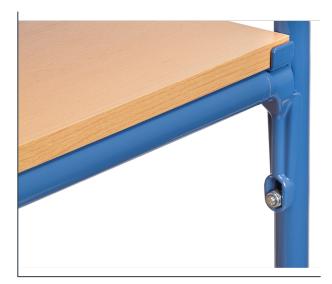

## **Product data sheet**

Article no.: E8103VK Reinforcement struts for shelved trolleys

These struts in blue are easily screwed under an existing shelf. That stabilises the upper structure and increases the capacity of the inserted shelves. The shelf located on top of the longitudinal connector struts has a carrying capacity of 150kg instead of 90kg due to the support. 1 pair per trolley is included.