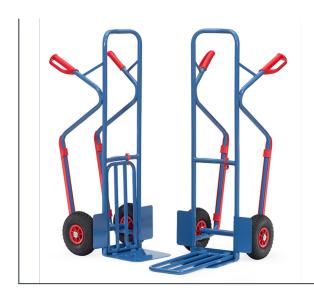

## **Product data sheet**

Article no.: K1331L Parcel cart

## **Transport equipment**

Handy tubular steel trucks with big collapsible lifting blade. Sturdy welded construction, powder coated, blue RAL 5007. Curved top bar and transversal struts. For safe transport of circular items such as rolls, cans, buckets etc. Safety grips, pneumatic tyres on synthetic rims, hubs with roller bearings. Flat packed delivery.