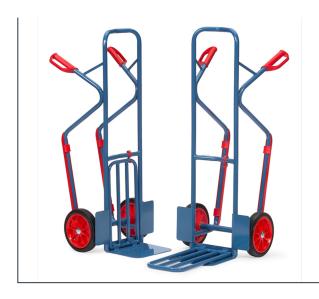

## **Product data sheet**

Article no.: K1331V Parcel cart

**Transport equipment** 

Handy tubular steel trucks with big collapsible lifting blade. Sturdy welded construction, powder coated, blue RAL 5007. Curved top bar and transversal struts. For safe transport of circular items such as rolls, cans, buckets etc. Safety grips, solid rubber tyres on synthetic rims, hubs with roller bearings. Flat packed delivery.