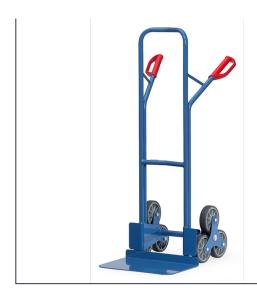

## **Product data sheet**

Article no.: TK1326 Stairway truck steel

**Transport equipment** 

Tubular steel, with lifting blades made of steel plate, sturdy welded construction, powder coated, blue RAL 5007. Safety handles. With 2 three-armed wheel spiders, each equipped with 3 TPE tyres 160 mm Ø. Curved top bar and transversal struts. For safe transport of circular items such as rolls, cans, buckets etc. Steel sheet front shovel mountable. Flat packed delivery.

## **Technical Details:**

| Total load capacity (kg) | 200                        |
|--------------------------|----------------------------|
| Blade width (mm)         | 480                        |
| Blade depth (mm)         | 300                        |
| Total width (mm)         | 590                        |
| Total height (mm)        | 1300                       |
| Tyres                    | TPE                        |
| Wheel size (mm)          | 160 x 40                   |
| Version                  | für häufige Treppenfahrten |
| Weight (kg)              | 22                         |
| Country of origin        | Germany                    |
| Warranty (years)         | 10                         |
| Customs tariff number    | 87168000                   |
| GTIN                     | 4017976613260              |
|                          | •                          |