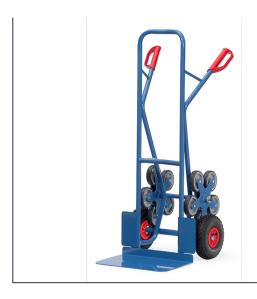

## **Product data sheet**

Article no.: TK1328 Stairway truck steel

**Transport equipment** 

Tubular steel, with lifting blades made of steel plate, sturdy welded construction, powder coated, blue RAL 5007. Safety handles. With 2 pneumatic tyres on synthetic rims, hubs with roller bearings and 2 five-armed wheel spiders, each equipped with 5 TPE wheels 125 mm Ø, hubs with bush bearings. Curved top bar and transversal struts. For safe transport of circular items such as rolls, cans, buckets etc. Steel sheet front shovel mountable. Flat packed delivery.

## **Technical Details:**

| Total load capacity (kg) | 200                              |
|--------------------------|----------------------------------|
| Blade width (mm)         | 480                              |
| Blade depth (mm)         | 300                              |
| Total width (mm)         | 590                              |
| Total height (mm)        | 1300                             |
| Tyres                    | Pneumatic                        |
| Wheel size (mm)          | 260 x 85                         |
| Version                  | für gelegentliche Treppenfahrten |
| Weight (kg)              | 22                               |
| Country of origin        | Germany                          |
| Warranty (years)         | 10                               |
| Customs tariff number    | 87168000                         |
| GTIN                     | 4017976113289                    |
|                          |                                  |