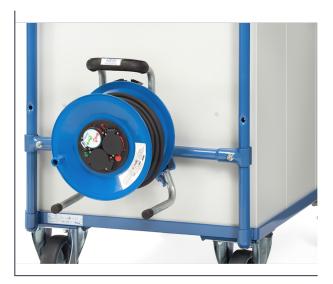

## **Product data sheet**

Article no.: 2151/4822 Cable drum

Cable drum as a mounting kit for light table top carts 700 mm wide. Powder-coated blue RAL 5007. Easy assembly to the support tubes of the carts with clamps. Thermo protected (acc. to VDE) coated cable 3 x 1.5. Lockable with padlock (not included in delivery). For models 4822, 4832, 4842, 4922, 4932

## **Technical Details:**

| Total length (mm)                     | 689                         |
|---------------------------------------|-----------------------------|
| Colour                                | blue                        |
| Note                                  | for light carts 700 mm wide |
| Weight (kg)                           | 5                           |
|                                       |                             |
| Country of origin                     | Germany                     |
| Country of origin<br>Warranty (years) | Germany<br>10               |
|                                       |                             |
| Warranty (years)                      | 10                          |