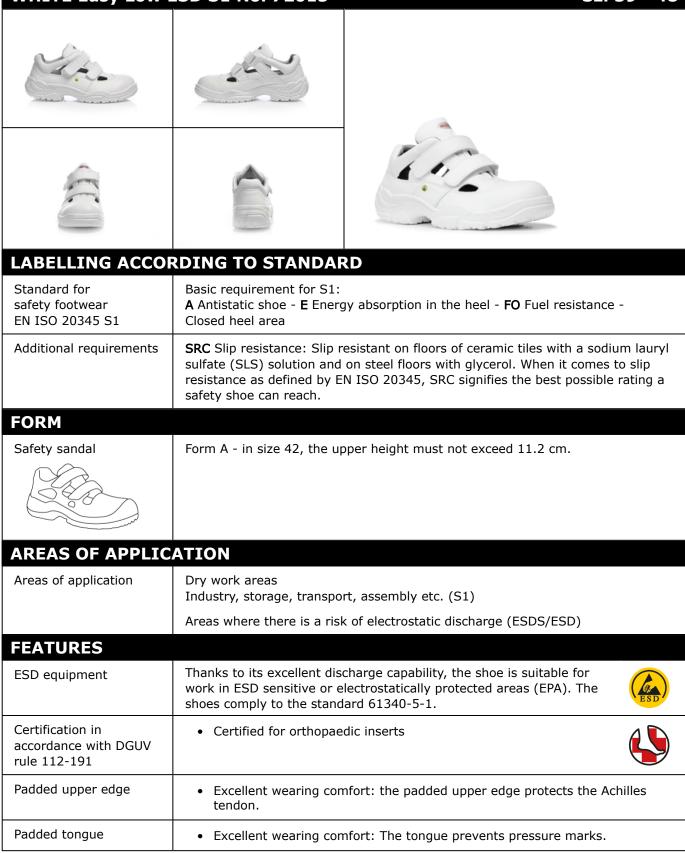

## WHITE Easy Low ESD S1 No. 72015

Sz. 39 - 48

| FEATURES                          |                                                                                                                                                                                                                                                                                                                                                                                                                                                                                                                                                                                                                                                                                                                                                                                          |
|-----------------------------------|------------------------------------------------------------------------------------------------------------------------------------------------------------------------------------------------------------------------------------------------------------------------------------------------------------------------------------------------------------------------------------------------------------------------------------------------------------------------------------------------------------------------------------------------------------------------------------------------------------------------------------------------------------------------------------------------------------------------------------------------------------------------------------------|
| Hook-and-pile fastener            | <ul> <li>Can be opened and closed easily and quickly</li> <li>Individually adjustable for optimal adaptation to the foot</li> <li>Improves the comfort and fit</li> </ul>                                                                                                                                                                                                                                                                                                                                                                                                                                                                                                                                                                                                                |
| Leather-free equipment            | Suitable for persons allergic to leather                                                                                                                                                                                                                                                                                                                                                                                                                                                                                                                                                                                                                                                                                                                                                 |
| UPPER MATERIAL                    |                                                                                                                                                                                                                                                                                                                                                                                                                                                                                                                                                                                                                                                                                                                                                                                          |
| Hydrophobized<br>microfibre       | <ul> <li>Areas of application S2/S3</li> <li>Synthetic material</li> <li>Particularly soft</li> <li>Retains its shape</li> <li>Tear-resistant</li> <li>Dries quickly</li> <li>Abrasion-resistant and light</li> <li>Water penetration and absorption in accordance with EN ISO 20345 S2; an improved resistance against water penetration is achieved by a special hydrophobation of the material</li> </ul>                                                                                                                                                                                                                                                                                                                                                                             |
| LINING                            |                                                                                                                                                                                                                                                                                                                                                                                                                                                                                                                                                                                                                                                                                                                                                                                          |
| Breathable fabric lining          | <ul> <li>Climate-regulating</li> <li>Good ventilation</li> <li>Skin-friendly</li> <li>High absorption and emission of moisture</li> </ul>                                                                                                                                                                                                                                                                                                                                                                                                                                                                                                                                                                                                                                                |
| Heel pocket lining                | <ul> <li>The abrasion-resistant microfibre material is particularly sturdy and<br/>provides for a pleasant wearing comfort.</li> </ul>                                                                                                                                                                                                                                                                                                                                                                                                                                                                                                                                                                                                                                                   |
| TOE PROTECTION                    | САР                                                                                                                                                                                                                                                                                                                                                                                                                                                                                                                                                                                                                                                                                                                                                                                      |
| Steel toe cap                     | <ul> <li>Protection against impacts of min. 200 joules and pressure loading of min. 15 kN</li> <li>Permanent edge coverage for cushioning</li> <li>Ergonomically shaped</li> <li>Comfortable toe room</li> <li>Good coverage of the little toe area</li> </ul>                                                                                                                                                                                                                                                                                                                                                                                                                                                                                                                           |
| INLAY SOLE                        |                                                                                                                                                                                                                                                                                                                                                                                                                                                                                                                                                                                                                                                                                                                                                                                          |
| Full-length inlay sole<br>ESD PRO | <ul> <li>ESD EQUIPMENT: Protection against electrostatic discharge (ESD). The full-length, exchangeable inlay sole is conductive and designed for the use in ESD safety footwear according to the standards DIN EN ISO 20345 and DIN EN 61340-5-1.</li> <li>Inlay sole with recycled material content</li> <li>The full-length, exchangeable inlay sole provides the highest possible comfort in safety shoes.</li> <li>The inlay sole is functionally absorbing and releasing moisture and thus provides for a pleasant foot climate.</li> <li>The extreme softness of the PU foam absorbs shocks on impact and increases walking comfort.</li> <li>Improvement of the shoe climate thanks to the PU foam's open cell structure. So the foot is always kept comfortably dry.</li> </ul> |