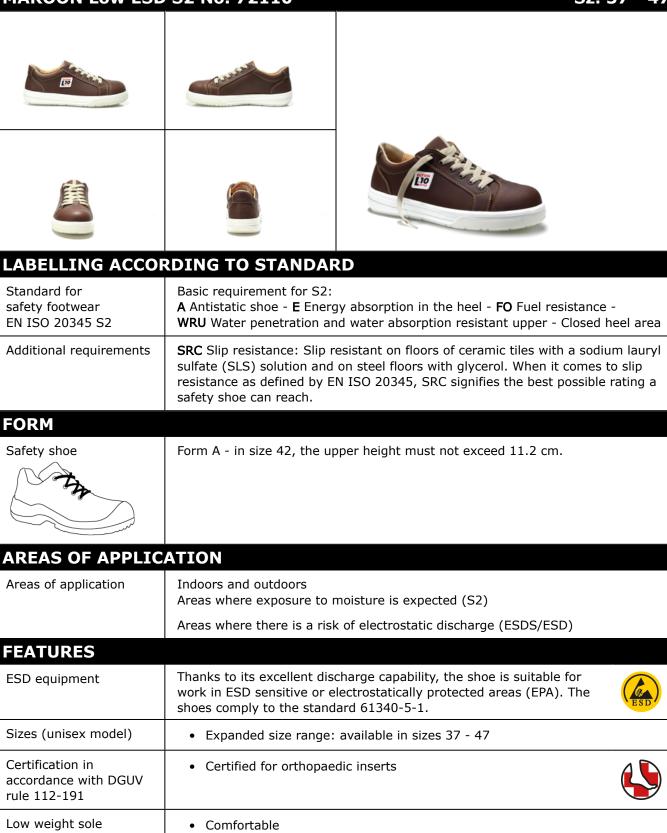

## MAROON Low ESD S2 No. 72110

Sz. 37 - 47

| FEATURES                                                     |                                                                                                                                                                                                                                                                                                                                                                                                                                                                                                                                                                                                                             |
|--------------------------------------------------------------|-----------------------------------------------------------------------------------------------------------------------------------------------------------------------------------------------------------------------------------------------------------------------------------------------------------------------------------------------------------------------------------------------------------------------------------------------------------------------------------------------------------------------------------------------------------------------------------------------------------------------------|
| Padded upper edge                                            | <ul> <li>Excellent wearing comfort: the padded upper edge protects the Achilles tendon.</li> </ul>                                                                                                                                                                                                                                                                                                                                                                                                                                                                                                                          |
| Padded tongue                                                | • Excellent wearing comfort: The tongue prevents pressure marks.                                                                                                                                                                                                                                                                                                                                                                                                                                                                                                                                                            |
| UPPER MATERIAL                                               |                                                                                                                                                                                                                                                                                                                                                                                                                                                                                                                                                                                                                             |
| Cowhide leather                                              | <ul> <li>Areas of application S1/S2/S3</li> <li>Natural material</li> <li>Wear-resistant</li> <li>Breathable</li> <li>Water penetration/absorption in accordance with EN ISO 20345 S2</li> </ul>                                                                                                                                                                                                                                                                                                                                                                                                                            |
| Sustainably produced<br>leather<br>ECO<br>FRIENDLY<br>EATHER | <ul> <li>Manufactured in Germany according to high social and ecological standards</li> </ul>                                                                                                                                                                                                                                                                                                                                                                                                                                                                                                                               |
| LINING                                                       |                                                                                                                                                                                                                                                                                                                                                                                                                                                                                                                                                                                                                             |
| Leather lining                                               | <ul> <li>High tear resistance</li> <li>Breathable</li> <li>Natural material</li> </ul>                                                                                                                                                                                                                                                                                                                                                                                                                                                                                                                                      |
| Heel pocket lining                                           | <ul> <li>The abrasion-resistant microfibre material is particularly sturdy and<br/>provides for a pleasant wearing comfort.</li> </ul>                                                                                                                                                                                                                                                                                                                                                                                                                                                                                      |
| TOE PROTECTION                                               | CAP                                                                                                                                                                                                                                                                                                                                                                                                                                                                                                                                                                                                                         |
| Steel toe cap                                                | <ul> <li>Protection against impacts of min. 200 joules and pressure loading of min.<br/>15 kN</li> <li>Permanent edge coverage for cushioning</li> <li>Ergonomically shaped</li> <li>Comfortable toe room</li> <li>Good coverage of the little toe area</li> </ul>                                                                                                                                                                                                                                                                                                                                                          |
| INLAY SOLE                                                   |                                                                                                                                                                                                                                                                                                                                                                                                                                                                                                                                                                                                                             |
| Full-length inlay sole<br>ESD PRO (rec)                      | <ul> <li>ESD EQUIPMENT: Protection against electrostatic discharge (ESD). The full-length, exchangeable inlay sole is conductive and designed for the use in ESD safety footwear according to the standards DIN EN ISO 20345 and DIN EN 61340-5-1.</li> <li>Inlay sole with recycled material content</li> <li>The full-length, exchangeable inlay sole provides the highest possible comfort in safety shoes.</li> <li>The inlay sole is functionally absorbing and releasing moisture and thus provides for a pleasant foot climate.</li> <li>The extreme softness of the PU foam absorbs shocks on impact and</li> </ul> |
|                                                              | <ul> <li>Improvement of the shoe climate thanks to the PU foam's open cell structure. So the foot is always kept comfortably dry.</li> </ul>                                                                                                                                                                                                                                                                                                                                                                                                                                                                                |