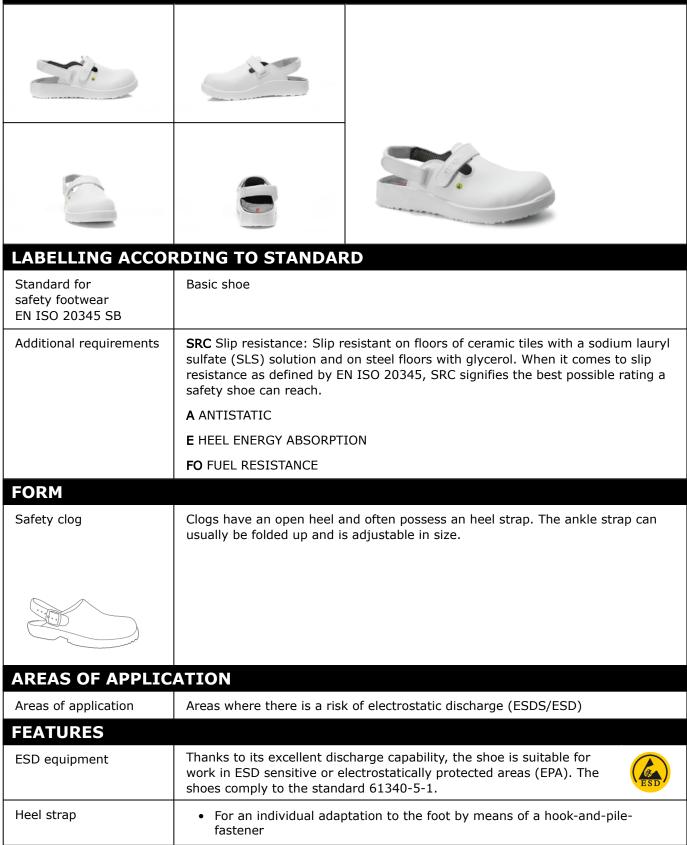

## **TECHNICAL DATA SHEET**

## MICHEL white ESD SB No. 72440

| FEATURES                                           |                                                                                                                                                                                                                                                                                                                                                                                                                                                                                                                         |
|----------------------------------------------------|-------------------------------------------------------------------------------------------------------------------------------------------------------------------------------------------------------------------------------------------------------------------------------------------------------------------------------------------------------------------------------------------------------------------------------------------------------------------------------------------------------------------------|
| Adjustable instep area                             | <ul> <li>for an individual adaptation to the foot by means of a hook-and-pile-<br/>fastener</li> </ul>                                                                                                                                                                                                                                                                                                                                                                                                                  |
| Leather-free equipment                             | Suitable for persons allergic to leather                                                                                                                                                                                                                                                                                                                                                                                                                                                                                |
| UPPER MATERIAL                                     |                                                                                                                                                                                                                                                                                                                                                                                                                                                                                                                         |
| Microfibre                                         | <ul> <li>Synthetic material</li> <li>Particularly soft</li> <li>Retains its shape</li> <li>Tear-resistant</li> <li>Quick drying</li> <li>Abrasion-resistant and light</li> </ul>                                                                                                                                                                                                                                                                                                                                        |
| LINING                                             |                                                                                                                                                                                                                                                                                                                                                                                                                                                                                                                         |
| Breathable fabric lining                           | <ul> <li>Climate-regulating</li> <li>Good ventilation</li> <li>Skin-friendly</li> <li>High absorption and emission of moisture</li> </ul>                                                                                                                                                                                                                                                                                                                                                                               |
| TOE PROTECTION                                     |                                                                                                                                                                                                                                                                                                                                                                                                                                                                                                                         |
| Steel toe cap                                      | <ul> <li>Protection against impacts of min. 200 joules and pressure loading of min. 15 kN</li> <li>Permanent edge coverage for cushioning</li> <li>Ergonomically shaped</li> <li>Comfortable toe room</li> <li>Good coverage of the little toe area</li> </ul>                                                                                                                                                                                                                                                          |
| INLAY SOLE<br>Full-length inlay sole C-<br>FIT ESD | <ul> <li>ESD EQUIPMENT: Protection against electrostatic discharge (ESD). The full-length, exchangeable inlay sole is conductive and designed for the use in ESD safety footwear according to the standards DIN EN ISO 20345 and DIN EN 61340-5-1.</li> <li>The inlay sole is functionally absorbing and releasing moisture and thus provides for a pleasant foot climate.</li> <li>Improvement of the shoe climate thanks to the PU foam's open cell structure. So the foot is always kept comfortably dry.</li> </ul> |
| INSOLE                                             |                                                                                                                                                                                                                                                                                                                                                                                                                                                                                                                         |
| ESD soft-fleece insole                             | <ul> <li>ESD equipment: Protection against electrostatic discharge (ESD), and without using additional means fulfilling a bridge function to the outsole.</li> <li>Approximately 50 % lighter than comparable soles made of natural materials</li> <li>Flexible and shape-retaining</li> <li>Good air permeability</li> <li>Excellent wear resistance</li> <li>High moisture absorption</li> <li>Quick drying (virtually overnight)</li> </ul>                                                                          |