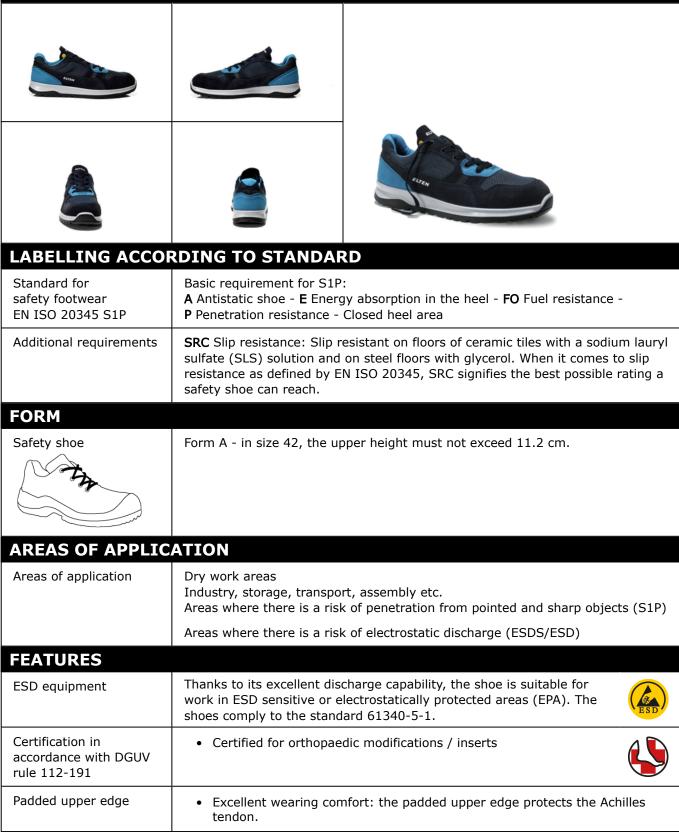

## **TECHNICAL DATA SHEET**

## **JOURNEY blue Low ESD S1P No. 729621**

Sz. 40 - 48





| FEATURES                                     |                                                                                                                                                                                                                                                                                                                                                                                                                                                                                                                                                                                                                                                                  |
|----------------------------------------------|--------------------------------------------------------