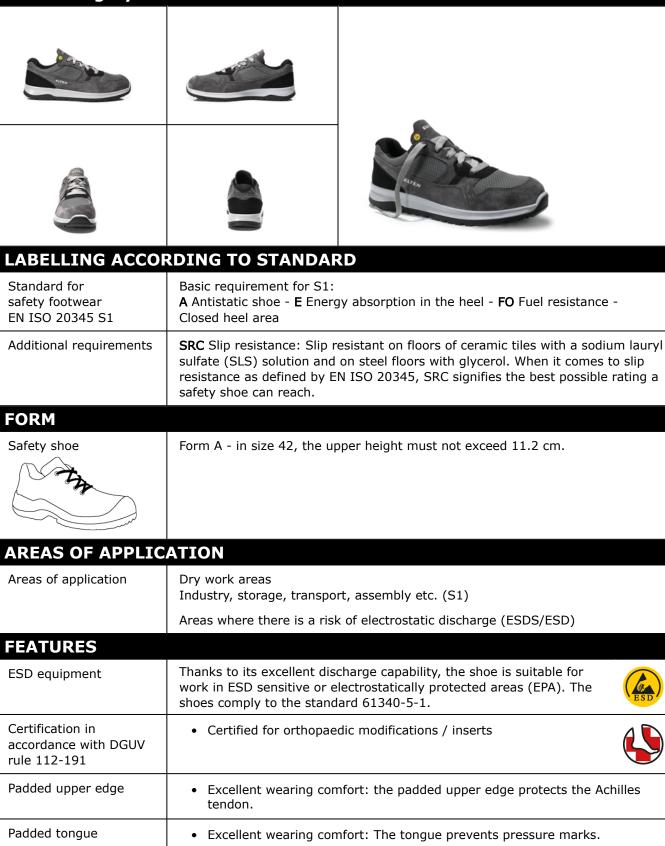

## JOURNEY grey Low ESD S1 No. 729630

Sz. 40 - 48

| UPPER MATERIAL                               |                                                                                                                                                                                                                                                                                                                                                                                                                                                                                                                                                                                                                                                                  |
|----------------------------------------------|------------------------------------------------------------------------------------------------------------------------------------------------------------------------------------------------------------------------------------------------------------------------------------------------------------------------------------------------------------------------------------------------------------------------------------------------------------------------------------------------------------------------------------------------------------------------------------------------------------------------------------------------------------------|
| Suede                                        | <ul> <li>Areas of application S1</li> <li>Natural material</li> <li>Breathable</li> </ul>                                                                                                                                                                                                                                                                                                                                                                                                                                                                                                                                                                        |
| Mesh material                                | <ul> <li>Areas of application S1</li> <li>Synthetic material</li> <li>Retains its shape</li> <li>Tear-resistant</li> <li>Quick drying</li> <li>Abrasion-resistant and light</li> </ul>                                                                                                                                                                                                                                                                                                                                                                                                                                                                           |
| Microfibre                                   | <ul> <li>Synthetic material</li> <li>Particularly soft</li> <li>Retains its shape</li> <li>Tear-resistant</li> <li>Quick drying</li> <li>Abrasion-resistant and light</li> </ul>                                                                                                                                                                                                                                                                                                                                                                                                                                                                                 |
| LINING                                       |                                                                                                                                                                                                                                                                                                                                                                                                                                                                                                                                                                                                                                                                  |
| Breathable fabric lining                     | <ul> <li>Climate-regulating</li> <li>Good ventilation</li> <li>Skin-friendly</li> <li>High absorption and emission of moisture</li> </ul>                                                                                                                                                                                                                                                                                                                                                                                                                                                                                                                        |
| Heel pocket lining                           | <ul> <li>The abrasion-resistant microfibre material is particularly sturdy and<br/>provides for a pleasant wearing comfort.</li> </ul>                                                                                                                                                                                                                                                                                                                                                                                                                                                                                                                           |
| <b>TOE PROTECTION</b>                        | CAP                                                                                                                                                                                                                                                                                                                                                                                                                                                                                                                                                                                                                                                              |
| Steel toe cap                                | <ul> <li>Protection against impacts of min. 200 joules and pressure loading of min.<br/>15 kN</li> <li>Permanent edge coverage for cushioning</li> <li>Ergonomically shaped</li> <li>Comfortable toe room</li> <li>Good coverage of the little toe area</li> </ul>                                                                                                                                                                                                                                                                                                                                                                                               |
| INLAY SOLE                                   |                                                                                                                                                                                                                                                                                                                                                                                                                                                                                                                                                                                                                                                                  |
| Full-length inlay sole<br>SPORTIVE ESD (rec) | <ul> <li>ESD EQUIPMENT: Protection against electrostatic discharge (ESD). The full-length, exchangeable inlay sole is conductive and designed for the use in ESD safety footwear according to the standards DIN EN ISO 20345 and DIN EN 61340-5-1.</li> <li>Inlay sole with recycled material content</li> <li>The full-length, exchangeable inlay sole provides the highest possible comfort in safety shoes.</li> <li>Improvement of the shoe climate thanks to the PU foam's open cell structure. So the foot is always kept comfortably dry.</li> <li>The extreme softness of the PU foam absorbs shocks on impact and increases walking comfort.</li> </ul> |