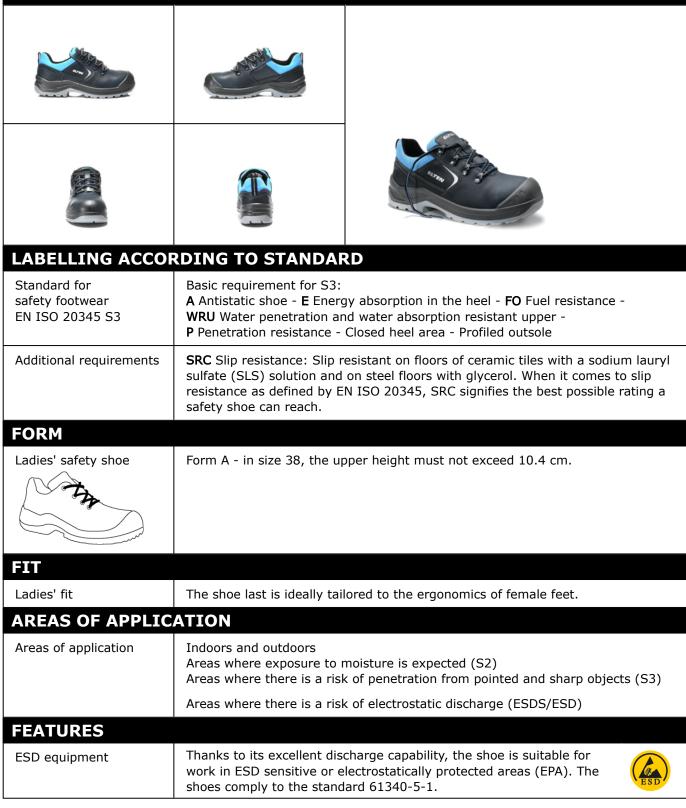

## **TECHNICAL DATA SHEET**

## LENA blue Low ESD S3 No. 742141

Sz. 34 - 42

| FEATURES                                                 |                                                                                                                                                                                                                                                                                                                                    |
|----------------------------------------------------------|------------------------------------------------------------------------------------------------------------------------------------------------------------------------------------------------------------------------------------------------------------------------------------------------------------------------------------|
| Certification in<br>accordance with DGUV<br>rule 112-191 | Certified for orthopaedic modifications / inserts                                                                                                                                                                                                                                                                                  |
| Padded upper edge                                        | <ul> <li>Excellent wearing comfort: the padded upper edge protects the Achilles tendon.</li> </ul>                                                                                                                                                                                                                                 |
| Reflective material                                      | Good visibility in the dark                                                                                                                                                                                                                                                                                                        |
| Heel loop                                                | Quicker into the shoe: The heel loop makes it easier to get inside the shoe                                                                                                                                                                                                                                                        |
| PU toe protection<br>(polyurethane)                      | <ul> <li>Directly applied tip protection</li> <li>Excellent wear protection in the shoe tip area</li> <li>Protects the upper material in this area against premature wear</li> </ul>                                                                                                                                               |
| Winner Plus X Award                                      | The independent jury for the Plus X Award, the Innovation Prize for Technology, Spot, and Lifestyle, grants a total of seven seals of approval to brands that offer products with a competitive edge in terms of quality and innovation. ELTEN has always seen itself as an innovative business at the cutting edge of technology. |
| UPPER MATERIAL                                           |                                                                                                                                                                                                                                                                                                                                    |
| Cowhide leather                                          | <ul> <li>Areas of application S1/S2/S3</li> <li>Natural material</li> <li>Wear-resistant</li> <li>Breathable</li> <li>Water penetration/absorption in accordance with EN ISO 20345 S2</li> </ul>                                                                                                                                   |
| LINING                                                   |                                                                                                                                                                                                                                                                                                                                    |
| Breathable fabric lining                                 | <ul> <li>Climate-regulating</li> <li>Good ventilation</li> <li>Skin-friendly</li> <li>High absorption and emission of moisture</li> </ul>                                                                                                                                                                                          |
| Heel pocket lining                                       | <ul> <li>The abrasion-resistant microfibre material is particularly sturdy and<br/>provides for a pleasant wearing comfort.</li> </ul>                                                                                                                                                                                             |
| TOE PROTECTION                                           | CAP                                                                                                                                                                                                                                                                                                                                |
| Steel toe cap                                            | <ul> <li>Protection against impacts of min. 200 joules and pressure loading of min. 15 kN</li> <li>Permanent edge coverage for cushioning</li> <li>Ergonomically shaped</li> <li>Comfortable toe room</li> <li>Good coverage of the little toe area</li> </ul>                                                                     |