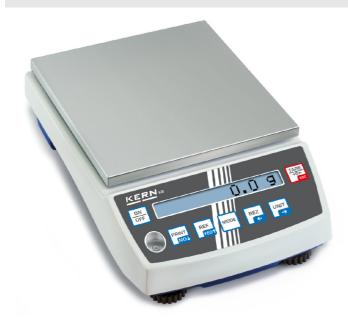

## KERN KB10000-1N

Compact precision balance with large weighing range

| Measuring system                                |                                                                                |
|-------------------------------------------------|--------------------------------------------------------------------------------|
| Adjustment options:                             | External calibration                                                           |
| Linearity:                                      | 300 mg                                                                         |
| Readability [d]:                                | 100 mg                                                                         |
| Recommended adjusting weight:                   | 10 kg (F1)                                                                     |
| Repeatability:                                  | 100 mg                                                                         |
| Resolution:                                     | 100000                                                                         |
| Stabilisation time under laboratory conditions: | 3 s                                                                            |
| Warm up time:                                   | 2 h                                                                            |
| Weighing capacity [Max]:                        | 10 kg                                                                          |
| Weighing system:                                | Strain gauge                                                                   |
| Weighing units:                                 | tl (Tw) gn ct oz t kg to tl (HK)<br>g mo tl (Cn) lb tl (Singap.<br>Malays) dwt |

| Construction                        |                   |
|-------------------------------------|-------------------|
| Casing material:                    | Plastic           |
| Dimensions housing (WxDxH):         | 167 x 250 x 85 mm |
| Material weighing plate:            | stainless steel   |
| Overall dimensions mounted (WxDxH): | 167 x 250 x 85 mm |
| Revolving screw feet:               | yes               |
| Weighing surface (WxD):             | 150 x 170 mm      |

## KERN KB10000-1N

Compact precision balance with large weighing range