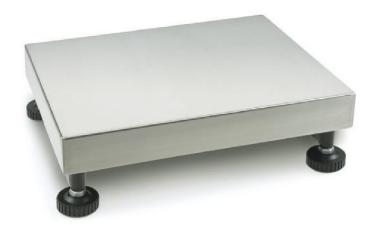

## KERN KFP60V20LM

Platform with stainless steel weighing plate and IP65

| Construction                          |                    |
|---------------------------------------|--------------------|
| Cable length:                         | 2,500 m            |
| Dimensions of weighing plate (WxDxH): | 500 x 400 x 137 mm |
| Material weighing plate:              | stainless steel    |
| Revolving screw feet:                 | yes                |
| Weighing surface (WxD):               | 500 x 400 mm       |