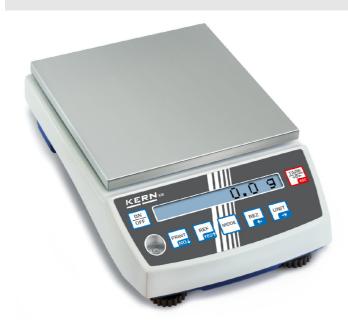

| Construction                        |                   |
|-------------------------------------|-------------------|
| Casing material:                    | Plastic           |
| Dimensions housing (WxDxH):         | 167 x 250 x 85 mm |
| Material weighing plate:            | stainless steel   |
| Overall dimensions mounted (WxDxH): | 167 x 250 x 85 mm |
| Revolving screw feet:               | yes               |
| Weighing surface (WxD):             | 130 x 130 mm      |
|                                     |                   |