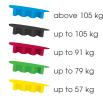

#### SECURA VARIO® System

The replaceable, weight and pressure dependent heel shock absorption system ensures cushioning adapted to the individual needs of the wearer. The pressure load in the shoe is reduced to a natural extent and provides targeted relief to the back. At the same time, it helps to significantly reduce fatigue and increases the ability to compensate pressure loads by the leg and trunk musculature.