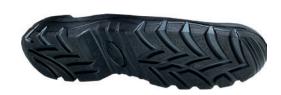

# UTSOLE

#### Perbunan Alpine, anthracite

- + Outsole with a profile of 6,5 mm
- + Best possible scuff resistance and anti-slip properties
- + Hard-wearing and excellent cut resistance
- + Broad contact surface
- + Durable against acid and oil-based substances
- + Heat-resistant up to approx. 220° C