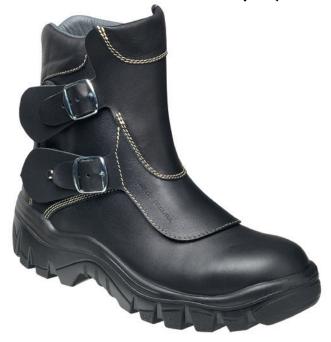

## **ALPINE 6683 S3**

## WELDING BOOT EN ISO 20349:2010 SRC P FE AI HI-3 WRU FO HRO SIZES: 38 - 48/49 (225 - 315) | FITTING OPTIONS: NB, XB (XXB)

PROTECTION CLASS S3 according EN ISO 20345

SECURA VARIO® SYSTEM
weight dependent heel shock
absorption

# EATURES

- + Full-grained, easy-care smooth leather
- + Quick and easy 2-fold buckle fastener
- + Fire resistant NOMEX® yarn
- + Dust guard tongue
- + Ankle protection

- + Soft vamp-lining made of real leather
- + Full-length, removable comfort insole ERGO-SOFT with cushioning system and excellent moisture transportation