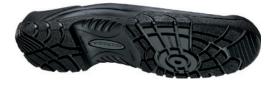

GORE-TEX Membrane system, waterproof and highly breathable ORIGINAL STEITZ MULTI-WIDTH SYSTEM 4 different widths per sho

STEITZ FLEX-ZONE® Outsole with flexion zone

FEATURES

- + GORE-TEX membrane
- + Full-grained, hydrophobic smooth leather
- + Dust guard tongue
- + Reinforced, abrasion-resistant TPU-toe guard
- + Cushioned collar for additional comfort

- + Ankle protection
- + Functional arip
- + Full-length, removable comfort insole ERGO-COOL® with excellent moisture transportation for optimal climate comfort

- Perbunan VX, anthracite
- + Outsole with a profile of 3,8 mm
- + Flexion zone with pivot point
- + Hard-wearing and excellent cut resistance
- + Broad contact surface
- + Best possible scuff resistance and anti-slip properties

Louis STEITZ SECURA GmbH + Co. KG · Vorstadt 40 · D-67292 Kirchheimbolanden · info@steitzsecura.com · www.steitzsecura.com

OUTSOLE

CUSHIONING

- - + Heat-resistant up to approx. 220 °C