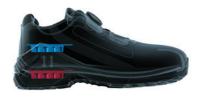

## SECURA VARIO<sup>®</sup> System

The replaceable, weight and pressure dependent heel shock absorption system ensures cushioning adapted to the individual needs of the wearer. The pressure load in the shoe is reduced to a natural extent and provides targeted relief to the back. At the same time, it helps to significantly reduce fatigue and increases the ability to compensate pressure loads by the leg and trunk musculature.