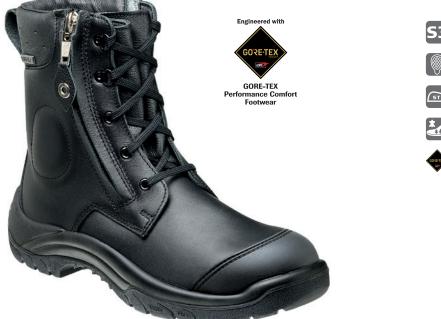

## SAFETY BOOT EN ISO 20345:2011 S3 SRC CI HRO HI SIZES: 38 - 48/49 (240 - 315) | FITTING OPTIONS: NB, XB (S, XXB)

PROTECTION CLASS S3 according EN ISO 20345

SECURA VARIO® SYSTEM weight dependent heel shock absorption

GORE-TEX Membrane system, waterproof and highly breathable ORIGINAL STEITZ MULTI-WIDTH SYSTEM 4 different widths per sho

STEITZ FLEX-ZONE® Outsole with flexion zone

FEATURES

- + GORE-TEX membrane
- + Full-grained, hydrophobic smooth leather
- + Dust guard tongue
- + Reinforced, abrasion-resistant TPU-toe guard
- + Cushioned collar for additional comfort

- + Ankle protection
- + Functional arip
- + Full-length, removable comfort insole ERGO-COOL® with excellent moisture transportation for optimal climate comfort

- Perbunan VX, anthracite
- + Outsole with a profile of 3,8 mm
- + Flexion zone with pivot point
- + Hard-wearing and excellent cut resistance
- + Broad contact surface
- + Best possible scuff resistance and anti-slip properties