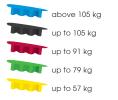

## SECURA VARIO<sup>®</sup> System

The replaceable, weight and pressure dependent heel shock absorption system ensures cushioning adapted to the individual needs of the wearer. The pressure load in the shoe is reduced to a natural extent and provides targeted relief to the back. At the same time, it helps to significantly reduce fatigue and increases the ability to compensate pressure loads by the leg and trunk musculature.