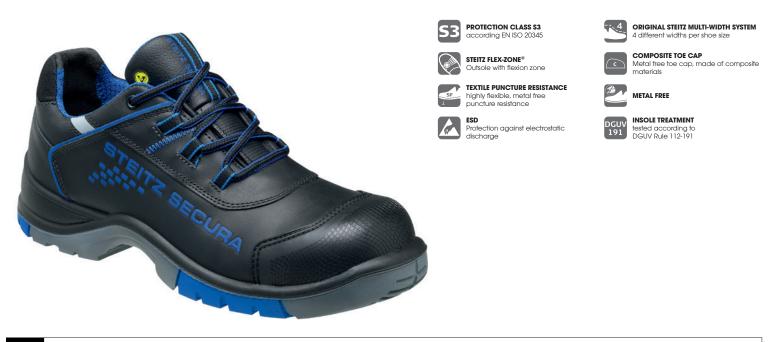

## SAFETY SHOE EN ISO 20345:2011 S3 SRC CI SIZES: 38 - 47 (240 - 307) | FITTING OPTIONS: NB, XB (S, XXB)

+ Soft nubuck leather

FEATURES

DUTSOLE

**CUSHIONING** 

- + Dust guard tongue
- + Reinforced, abrasion-resistant toe guard
- + Functional lining made of breathable textile and microfibre
- + Full-length, removable comfort insole ERGO-SOFT ESD with cushioning system and excellent moisture transportation

### Perbunan CK ESD, grey-blue

- + Outsole with a profile of 3,6 mm
- + Light and flexible with tailored arch support
- + Flexion zone with pivot point
- + Cushioning structure in the heel area
- + Best possible scuff resistance and anti-slip properties
- + Heat-resistant up to approx. 220 °C

### Universal shock absorption

Universal shock absorption through soft-foamed PU midsole. Additionally, the removable and comfortably soft comfort insole provides best possible moisture transportation.