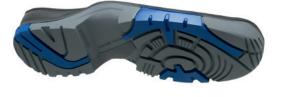

### Perbunan CK ESD, grey-blue

- + Outsole with a profile of 3,6 mm
- + Light and flexible with tailored arch support
- + Flexion zone with pivot point
- + Cushioning structure in the heel area
- + Best possible scuff resistance and anti-slip properties
- + Heat-resistant up to approx. 220 °C