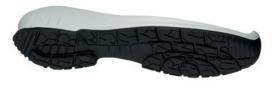

### TPU Competition ESD, black

- + Outsole with a profile of 3 mm
- + With increased protection against twisted ankles, reduced lever arms
- + Light and flexible
- + Cushioning structure in the heel area
- + Best possible scuff resistance and anti-slip properties
- + Heat-resistant up to approx. 120 °C

OUTSOLE

FEATURES