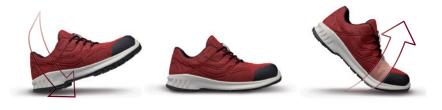

#### **REBOUND** Technology

In the heel area, proven standard PU material stabilizes and absorbs the energy at the heel touchdown. In the midfoot and forefoot area, the midsole material with rebound effect returns a very high part of the energy spent by the wearer. In addition, the outsole made of soft TPU optimizes the power transmission in the step sequence.