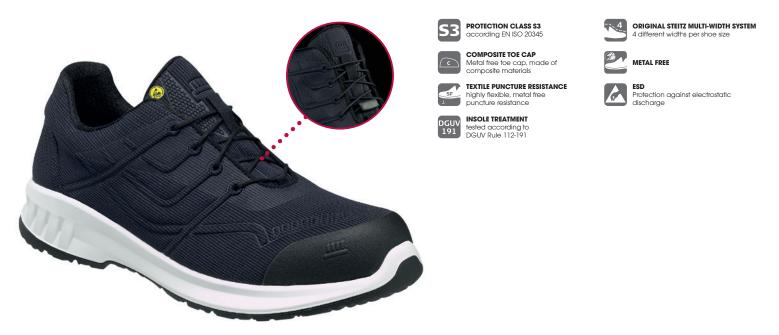

## SAFETY SHOE EN ISO 20345:2011 S3 SRC SIZES: 36 - 50 (225 - 322) | FITTING OPTIONS: NB, XB (S, XXB)

- + Modern textile with striking high-frequency embossing
- + Comfortable fit due to seamless shoe design
- + Reinforced, abrasion-resistant TPU-toe guard
- + Metal-free design with protection against perforation
- + With STEITZ FLEXO closure system and conventional laces as standard
- + Functional lining made of breathable textile and microfibre
- + Full-length, removable comfort insole ERGO-SOFT ESD with cushioning system and excellent moisture transportation

### TPU Competition ESD, black

- + Outsole with a profile of 3 mm
- + With increased protection against twisted ankles, reduced lever arms
- + Light and flexible
- + Cushioning structure in the heel area
- + Best possible scuff resistance and anti-slip properties
- + Heat-resistant up to approx. 120 °C