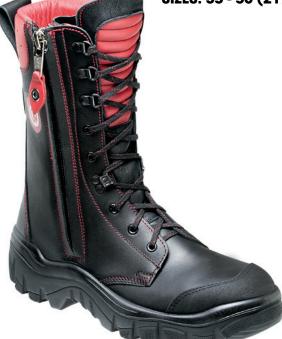

## FIRE FIGHTER BOOT EN 15090:2012 F2A SRC HI3 CI SIZES: 35 - 50 (217 - 322) | FITTING OPTIONS: NB, XB (S, XXB)

PROTECTION CLASS S3 according EN ISO 20345 53

STEEL MIDSOLE

LEATHER-INSOLE

puncture resistant steel midsole

STEEL TOE CAP Toe cap made of steel

ST

INSOLE TREATMENT tested according to DGUV Rule 112-191 101

DUTSOLE

**CUSHIONING** 

- + Full-grained, hydrophobic smooth leather
- + Fire resistant NOMEX® yarn
- + Dust guard tongue
- + Reinforced, abrasion-resistant toe guard
- + Functional grips for easy pull on
- + Centred lacing and shoe lace hooks

- + Side zipper
- + Ankle protection
- + Soft vamp-lining made of real leather
- + Full-length, removable comfort insole SECURA CARE® with cushioning system