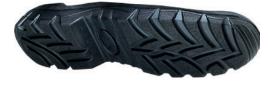

### Perbunan Alpine ESD, anthracite

- + Outsole with a profile of 6,5 mm
- + Best possible scuff resistance and anti-slip properties
- + Hard-wearing and excellent cut resistance
- + Broad contact surface
- + Durable against acid and oil-based substances
- + Heat-resistant up to approx. 220 °C