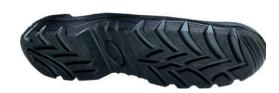

UTSOLE

## Perbunan Alpine ESD, anthracite

- + Outsole with a profile of 6,5 mm
- + Best possible scuff resistance and anti-slip properties
- + Hard-wearing and excellent cut resistance
- + Broad contact surface
- + Durable against acid and oil-based substances
- + Heat-resistant up to approx. 220  $^{\circ}\text{C}$