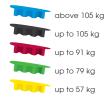

## **OSLO BAU GORE II**

SAFETY BOOT EN ISO 20345:2011 S3 SRC CI HRO HI SIZES: 36 - 51 (225 - 330) | FITTING OPTIONS: NB, XB (S, XXB)

PROTECTION CLASS S3 according EN ISO 20345

SECURA VARIO® SYSTEM
weight dependent heel shock
absorption

## **SECURA VARIO**° System

The replaceable, weight and pressure dependent heel shock absorption system ensures cushioning adapted to the individual needs of the wearer. The pressure load in the shoe is reduced to a natural extent and provides targeted relief to the back. At the same time, it helps to significantly reduce fatigue and increases the ability to compensate pressure loads by the leg and trunk musculature.