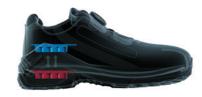

## **OSLO BAU GORE II**

SAFETY BOOT EN ISO 20345:2011 S3 SRC CI HRO HI SIZES: 36 - 51 (225 - 330) | FITTING OPTIONS: NB, XB (S, XXB)

PROTECTION CLASS S3 according EN ISO 20345

SECURA VARIO® SYSTEM
weight dependent heel shock
absorption

**STEEL MIDSOLE** puncture resistant steel midsole

INSOLE TREATMENT tested according to DGUV Rule 112-191

ORIGINAL STEITZ MULTI-WIDTH SYSTEM

STEEL TOE CAP
Toe cap made of steel

LEATHER-INSOLE

GORE-TEX
Membrane system, waterproof and
highly breathable

ATIIPES

- + GORE-TEX membrane
- + Full-grained, hydrophobic smooth leather
- + Dust guard tongue
- + Reinforced, abrasion-resistant toe guard

- + Cushioned collar for additional comfort
- Full-length, removable comfort insole ERGO-COOL® with excellent moisture transportation for optimal climate comfort

## Perbunan Alpine ESD, anthracite

- + Outsole with a profile of 6,5 mm
- + Best possible scuff resistance and anti-slip properties
- + Hard-wearing and excellent cut resistance
- + Broad contact surface
- + Durable against acid and oil-based substances
- + Heat-resistant up to approx. 220  $^{\circ}\text{C}$