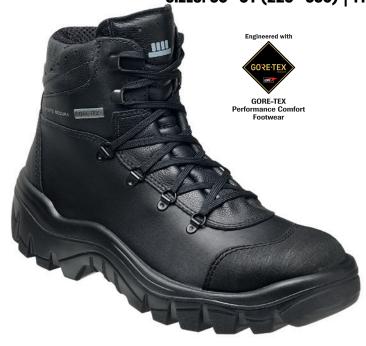

## **OSLO BAU GORE II**

SAFETY BOOT EN ISO 20345:2011 S3 SRC CI HRO HI SIZES: 36 - 51 (225 - 330) | FITTING OPTIONS: NB, XB (S, XXB)

PROTECTION CLASS S3 according EN ISO 20345

SECURA VARIO® SYSTEM
weight dependent heel shock
absorption

**STEEL MIDSOLE** puncture resistant steel midsole

INSOLE TREATMENT tested according to DGUV Rule 112-191

ORIGINAL STEITZ MULTI-WIDTH SYSTEM

STEEL TOE CAP
Toe cap made of steel

LEATHER-INSOLE

GORE-TEX
Membrane system, waterproof and
highly breathable

ATIIPES

- + GORE-TEX membrane
- + Full-grained, hydrophobic smooth leather
- + Dust guard tongue
- + Reinforced, abrasion-resistant toe guard

- + Cushioned collar for additional comfort
- Full-length, removable comfort insole ERGO-COOL® with excellent moisture transportation for optimal climate comfort