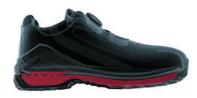

### VD PRO 1440 ESD

### SAFETY SHOE EN ISO 20345:2011 S1 SRC SIZES: 36 - 47 (225 - 307) | FITTING OPTIONS: NB, XB (S, XXB)

S1 PR

PROTECTION CLASS \$1 according EN ISO 20345

SECURA VARIO® SYSTEM
weight dependent heel shock
absorption

Protection against electrostatic discharge

INSOLE TREATMENT tested according to DGUV Rule 112-191

ORIGINAL STEITZ MULTI-WIDTH SYSTEM

ALUMINIUM TOE CAP
Toe cap made of aluminium

LEATHER-INSOLE

# ATURES

- + Ultra-lightweight microfibre
- + Comfortable fit due to seamless shoe design
- + Perforation for optimal ventilation
- + Functional lining made of breathable textile and microfibre

+ Full-length, removable comfort insole ERGO-SOFT ESD
with cushioning system and excellent moisture transportation