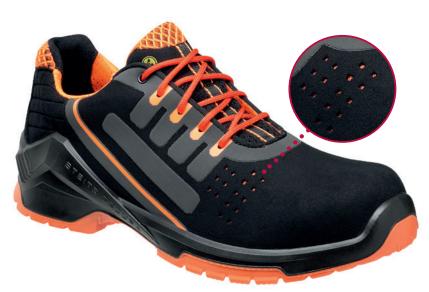

### VD PRO 1440 ESD

### SAFETY SHOE EN ISO 20345:2011 S1 SRC SIZES: 36 - 47 (225 - 307) | FITTING OPTIONS: NB, XB (S, XXB)

S1 PR

PROTECTION CLASS \$1 according EN ISO 20345

SECURA VARIO® SYSTEM
weight dependent heel shock
absorption

Protection against electrostatic discharge

INSOLE TREATMENT tested according to DGUV Rule 112-191

ORIGINAL STEITZ MULTI-WIDTH SYSTEM

ALUMINIUM TOE CAP
Toe cap made of aluminium

LEATHER-INSOLE

# ATURES

- + Ultra-lightweight microfibre
- + Comfortable fit due to seamless shoe design
- + Perforation for optimal ventilation
- + Functional lining made of breathable textile and microfibre

+ Full-length, removable comfort insole ERGO-SOFT ESD
with cushioning system and excellent moisture transportation