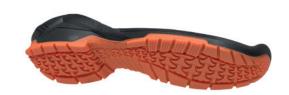

## UTSOLE

#### TPU Athletic ESD, orange

- + Outsole with a profile of 3,5 mm
- + With increased protection against twisted ankles, reduced lever arms
- + Supports the natural movement
- + Light and flexible
- + Very good scuff resistance and anti-slip properties
- + Heat-resistant up to approx. 120 °C