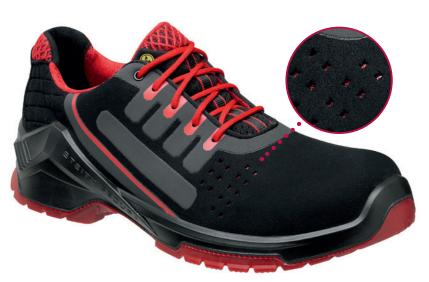

### **VD PRO 1460 ESD**

### SAFETY SHOE EN ISO 20345:2011 S1 SRC SIZES: 36 - 50 (225 - 322) | FITTING OPTIONS: NB, XB (S, XXB)

S1 PR

PROTECTION CLASS \$1 according EN ISO 20345

SECURA VARIO® SYSTEM
weight dependent heel shock
absorption

Protection against electrostatic discharge

INSOLE TREATMENT tested according to DGUV Rule 112-191

ORIGINAL STEITZ MULTI-WIDTH SYSTEM

ALUMINIUM TOE CAP
Toe cap made of aluminium

LEATHER-INSOLE

# ATURES

- + Ultra-lightweight microfibre
- + Comfortable fit due to seamless shoe design
- + Perforation for optimal ventilation
- + Functional lining made of breathable textile and microfibre

+ Full-length, removable comfort insole ERGO-SOFT ESD with cushioning system and excellent moisture transportation