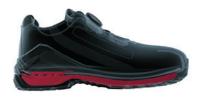

### **VD PRO 1460 ESD**

### SAFETY SHOE EN ISO 20345:2011 S1 SRC SIZES: 36 - 50 (225 - 322) | FITTING OPTIONS: NB, XB (S, XXB)

S1 PR

PROTECTION CLASS \$1 according EN ISO 20345

SECURA VARIO® SYSTEM
weight dependent heel shock
absorption

Protection against electrostatic discharge

INSOLE TREATMENT tested according to DGUV Rule 112-191

ORIGINAL STEITZ MULTI-WIDTH SYSTEM

ALUMINIUM TOE CAP
Toe cap made of aluminium

LEATHER-INSOLE

# ATURES

- + Ultra-lightweight microfibre
- + Comfortable fit due to seamless shoe design
- + Perforation for optimal ventilation
- + Functional lining made of breathable textile and microfibre

+ Full-length, removable comfort insole ERGO-SOFT ESD with cushioning system and excellent moisture transportation