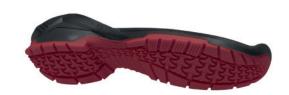

## UTSOLE

#### TPU Athletic ESD, red

- + Outsole with a profile of 3,5 mm
- + With increased protection against twisted ankles, reduced lever arms
- + Supports the natural movement
- + Light and flexible
- + Very good scuff resistance and anti-slip properties
- + Heat-resistant up to approx. 120 °C