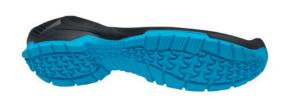

## UTSOLE

#### TPU Athletic ESD, light-blue

- + Outsole with a profile of 3,5 mm
- + With increased protection against twisted ankles, reduced lever arms
- + Supports the natural movement
- + Light and flexible
- + Very good scuff resistance and anti-slip properties
- + Heat-resistant up to approx. 120 °C