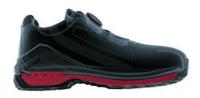

### VD PRO 1800 ESD

### SAFETY BOOT EN ISO 20345:2011 S2 SRC CI SIZES: 36 - 50 (225 - 322) | FITTING OPTIONS: NB, XB (S, XXB)

PROTECTION CLASS \$2 according EN ISO 20345

SECURA VARIO® SYSTEM
weight dependent heel shock
absorption

Protection against electrostatic discharge

ORIGINAL STEITZ MULTI-WIDTH SYSTEM

ALUMINIUM TOE CAP
Toe cap made of aluminium

LEATHER-INSOLE