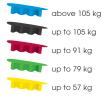

### SAFETY BOOT EN ISO 20345:2011 S2 SRC CI SIZES: 36 - 50 (225 - 322) | FITTING OPTIONS: NB, XB (S, XXB)

PROTECTION CLASS \$2 according EN ISO 20345

SECURA VARIO® SYSTEM
weight dependent heel shock
absorption