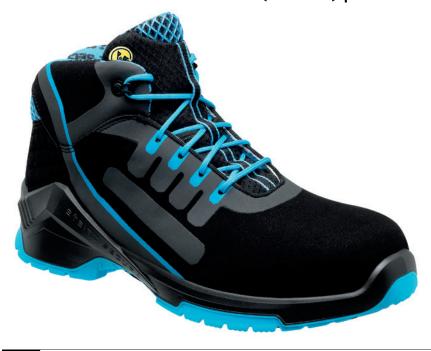

### VD PRO 1800 ESD

### SAFETY BOOT EN ISO 20345:2011 S2 SRC CI SIZES: 36 - 50 (225 - 322) | FITTING OPTIONS: NB, XB (S, XXB)

PROTECTION CLASS \$2 according EN ISO 20345

SECURA VARIO® SYSTEM
weight dependent heel shock
absorption

Protection against electrostatic discharge

ORIGINAL STEITZ MULTI-WIDTH SYSTEM

ALUMINIUM TOE CAP
Toe cap made of aluminium

LEATHER-INSOLE

# FATURES

- + Ultra-lightweight microfibre
- + Comfortable fit due to seamless shoe design
- + Dust guard tongue
- + Cushioned collar for additional comfort

- + Functional lining made of breathable textile and microfibre
- Full-length, removable comfort insole ERGO-SOFT ESD
   with cushioning system and excellent moisture transportation