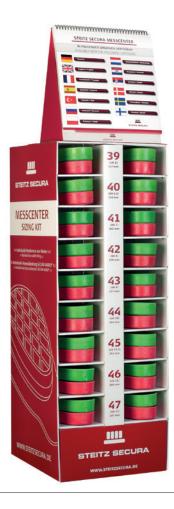

## **MEN'S SIZING KIT**

ITEM NO.: **Z50001** 

With the well-proven and unique sizing kit the right size in length and width can be established quickly, easily and, above all, reliably.

The midfoot is supported due to the 3-dimensional surface, which portrays the exact interior of our shoes. It feels as if you were stepping into an actual shoe. Instead of measuring feet merely metrically, the sizing kit also takes the subjective feeling of the wearer into consideration.

Differing widths in moulds per shoe length portray the volume of shoes with varying widths. The wearer experiences the same conditions as in the original shoe. In comparison with standard methods of trying on shoes, this system saves time and reduces the risk of returns due to incorrect fit.

Furthermore, the practical sizing kit stores the moulds neatly and only uses up half a square metre of room.

With multilingual instructions.

MEN'S SIZING KIT (GR. 39 - 47)